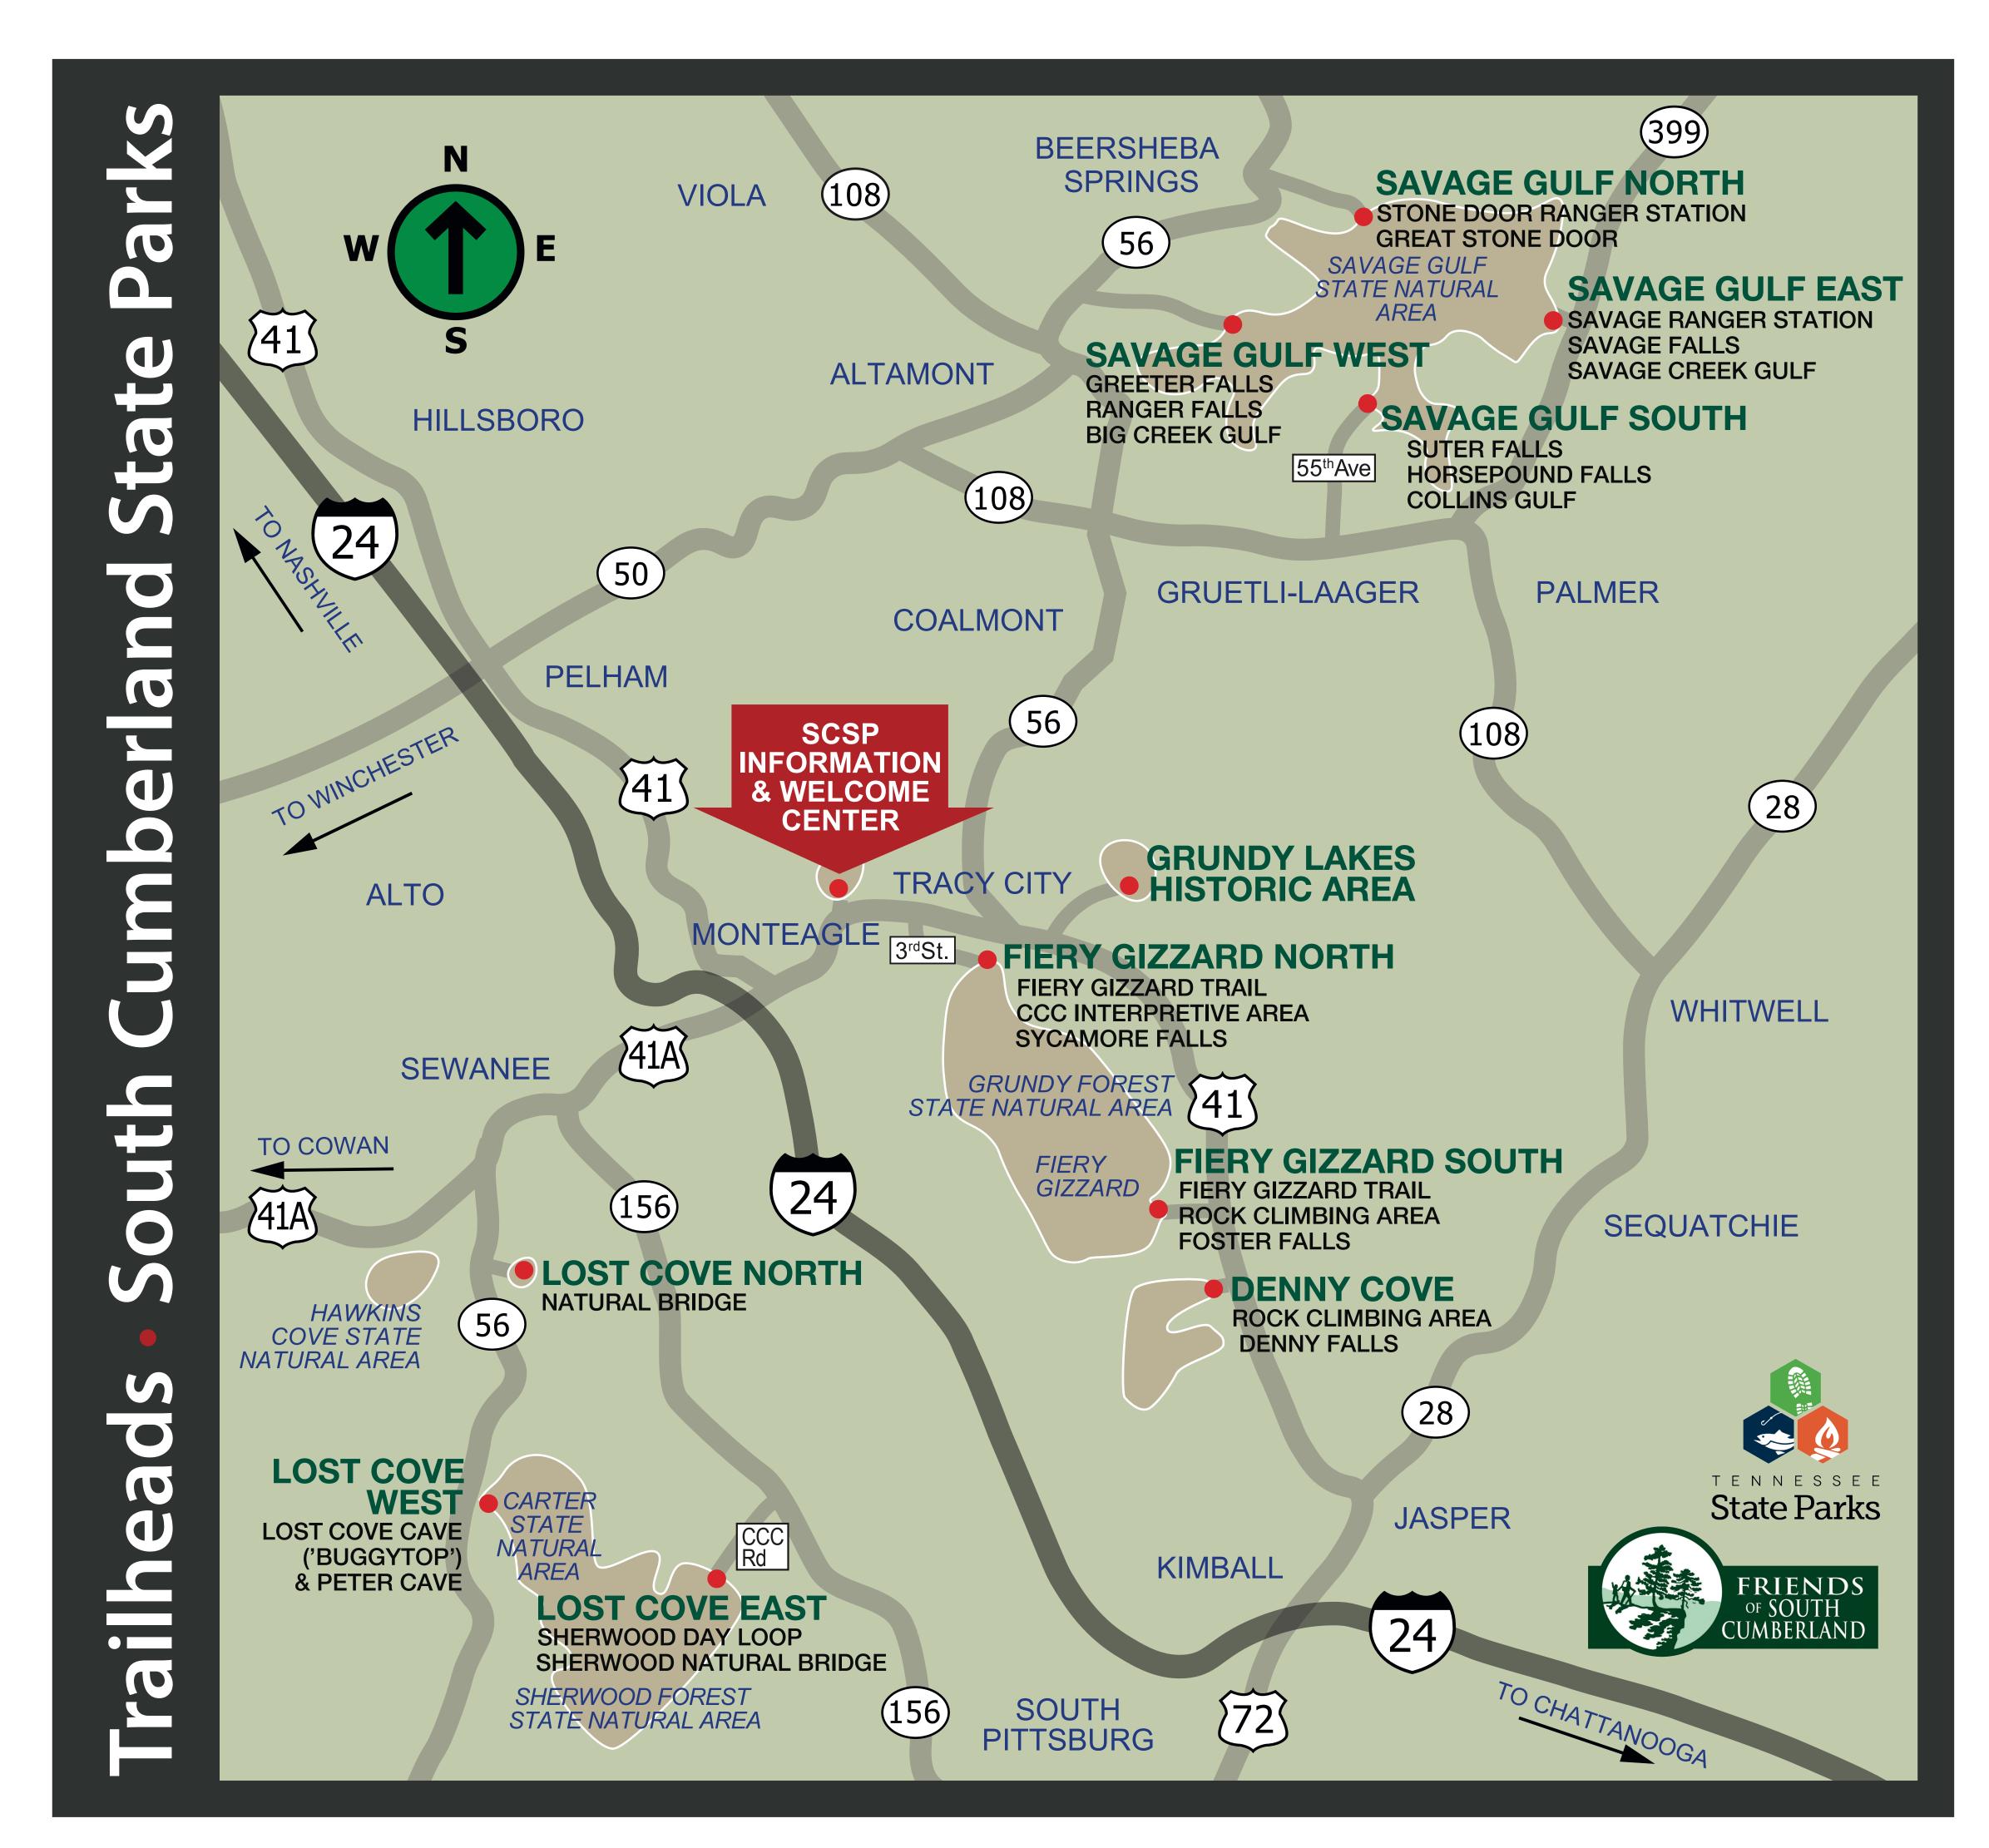

### TRAILHEAD DIRECTIONS & INFO

Scan the code next to each trailhead with your smartphone camera or look up the address to get an interactive map to that trailhead!

# SCSP Information & Welcome Center OPEN 9am to 4pm daily; closed for lunch 11745 US 41, Monteagle 37356 • 931-924-2980 NO OVERNIGHT PARKING

11745 US 41, Monteagle 37356 • 931-924-2980 NO OVERNIGHT PARKING

### **Denny Cove**

Climbing allowed in this area by permit only. Scan code at lower left to obtain the required permit. 5917 US 41 (TN-150), Sequatchie 37374 NO OVERNIGHT PARKING

### Fiery Gizzard North

131 Fiery Gizzard Rd., Tracy City 37387 OVERNIGHT PARKING FOR CAMPING ONLY

## Fiery Gizzard South

Climbing allowed in this area by permit only. Scan code at lower left to obtain the required permit. 498 Foster Falls Rd. Sequatchie 37374 OVERNIGHT PARKING FOR CAMPING ONLY

## Grundy Lakes Historic Area 587 Lakes Road, Tracy City 37387 NO OVERNIGHT PAR

587 Lakes Road, Tracy City 37387 NO OVERNIGHT PARKING

#### **Lost Cove North**

591 Natural Bridge Rd. Sewanee 37375 NO OVERNIGHT PARKING

#### Lost Cove West Caves open May 15 – September 15 ONLY

Caving allowed in this area by permit only. Scan code at lower left to obtain the required permit. 6398 Sherwood Road, Sewanee, TN 37375 NO OVERNIGHT PARKING

#### **Lost Cove East**

Hunting allowed in this area by permit only for fall deer and spring turkey season. Scan code at lower left to obtain the required permit.

1900 Old CCC Road, Sherwood, TN 37376 NO OVERNIGHT PARKING

Savage Gulf North overnight parking for camping only Climbing allowed in this area by permit only. Scan code at lower left to obtain the required permit.

1183 Stone Door Rd. Beersheba Spgs TN 37305 • 931-692-3887

## Savage Gulf South 2689 55th Ave., Gruetli-Laager, TN 37

2689 55th Ave., Gruetli-Laager, TN 37339 OVERNIGHT PARKING FOR CAMPING ONLY

### Savage Gulf West

550 Greeter Falls Rd. Altamont, TN 37301 NO OVERNIGHT PARKING

## Savage Gulf East

OVERNIGHT PARKING FOR CAMPING ONLY

3157 State Road 399, Palmer, TN 37365 • 931-779-3532